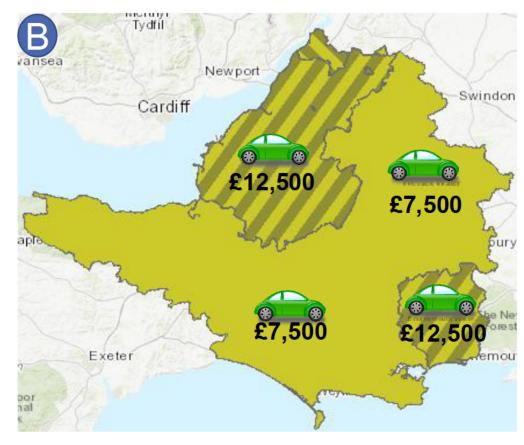

#### **Establishing Developer Preference**

How should we interpret Ofwat's guidance?

- 4 Seater Car
- Cost £10,000

Standardised: Every car is £10,000

Go to www.menti.com and use the code 35 85 47