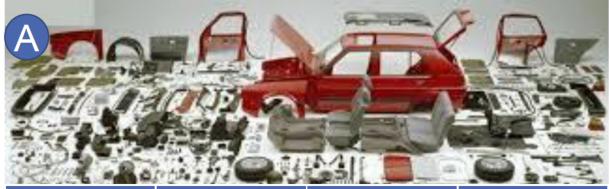

### What is transparency?

| Part       | Quantity | Cost / Unit | Total (£) |
|------------|----------|-------------|-----------|
| Seats      | 4        | 500         | 2,000     |
| Wheels     | 4        | 500         | 2,000     |
| Engine     | 1        | 2,000       | 2,000     |
| Chassis    | 1        | 2,000       | 2,000     |
| Windows    | 6        | 167         | 1,000     |
| Gear Stick | 1        | 150         | 150       |
| Bolts      | 235      | 0.35        | 82        |
| Admin Fee  | 1        | 18          | 18        |
| Total      | N/A      | N/A         | £10,000   |