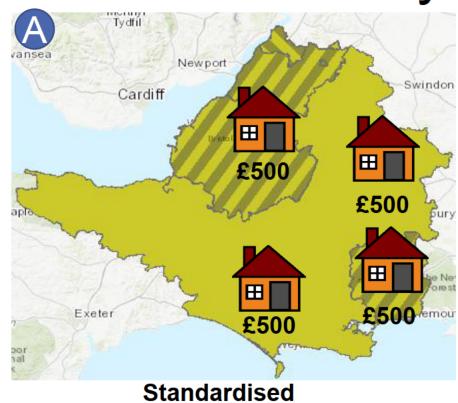

Standardised: Every car is £10,000

Go to www.menti.com and use the code 35 85 47