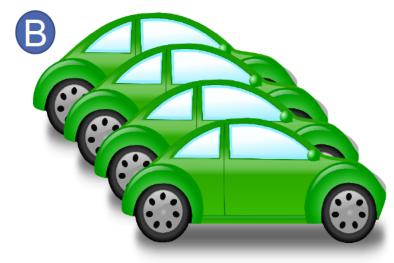

Standardised: Every car is £10,000

Go to www.menti.com and use the code 35 85 47