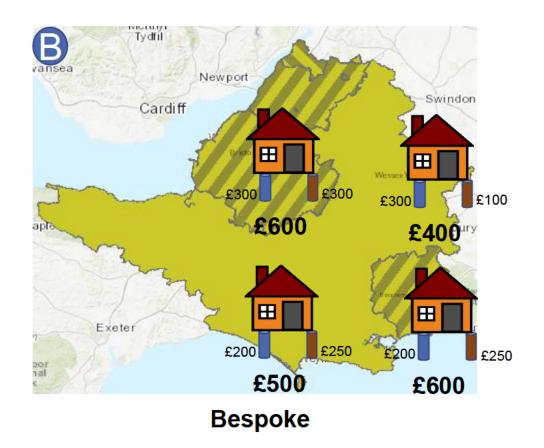

### What is transparency?

| Part       | Quantity | Cost / Unit | Total (£) |
|------------|----------|-------------|-----------|
| Seats      | 4        | 500         | 2,000     |
| Wheels     | 4        | 500         | 2,000     |
| Engine     | 1        | 2,000       | 2,000     |
| Chassis    | 1        | 2,000       | 2,000     |
| Windows    | 6        | 167         | 1,000     |
| Gear Stick | 1        | 150         | 150       |
| Bolts      | 235      | 0.35        | 82        |
| Admin Fee  | 1        | 18          | 18        |
| Total      | N/A      | N/A         | £10,000   |