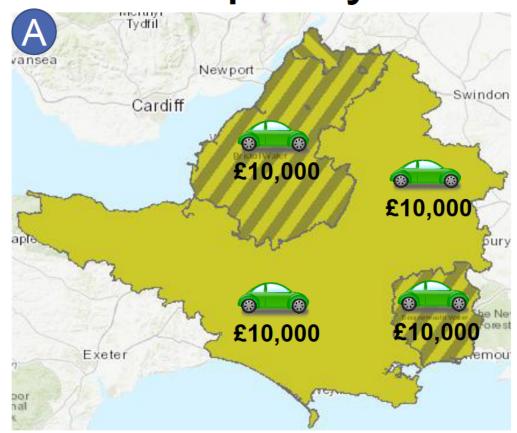

#### **Establishing Developer Preference**

How should we interpret Ofwat's guidance?

- 4 Seater Car
- Cost £10,000

Standardised: Every car is £10,000

Go to www.menti.com and use the code 35 85 47