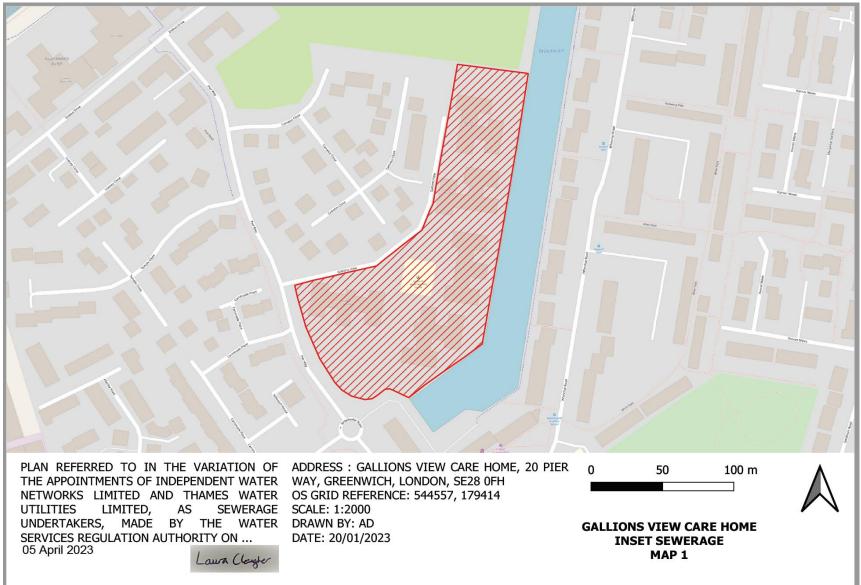

The Site maps for the variation can be found in Section 1 of this document.

The Variation Notice legally making the variation can be found in Section 2 of this document.