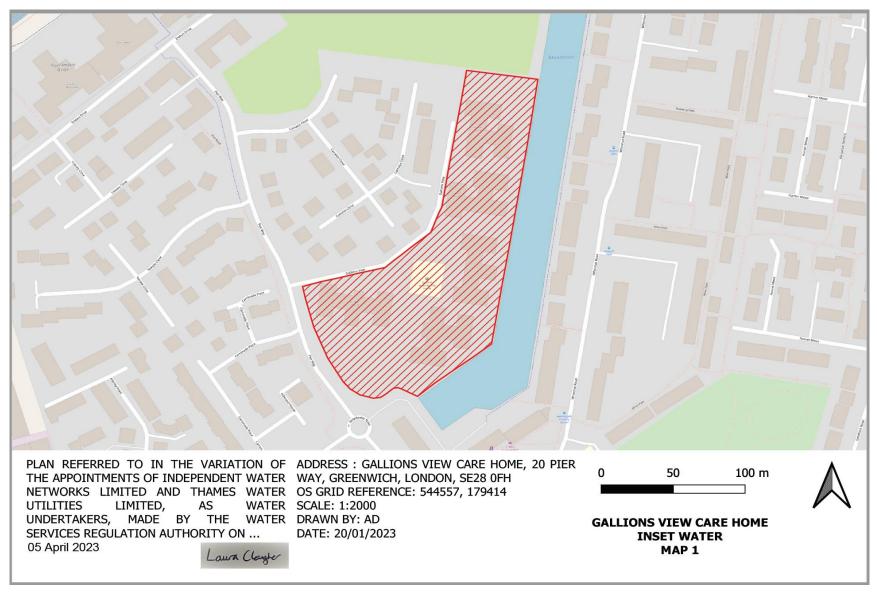

## 1. Site Map – Water

Variation of Independent Water Networks Limited's appointment to include Gallions View Care Home, Greenwich